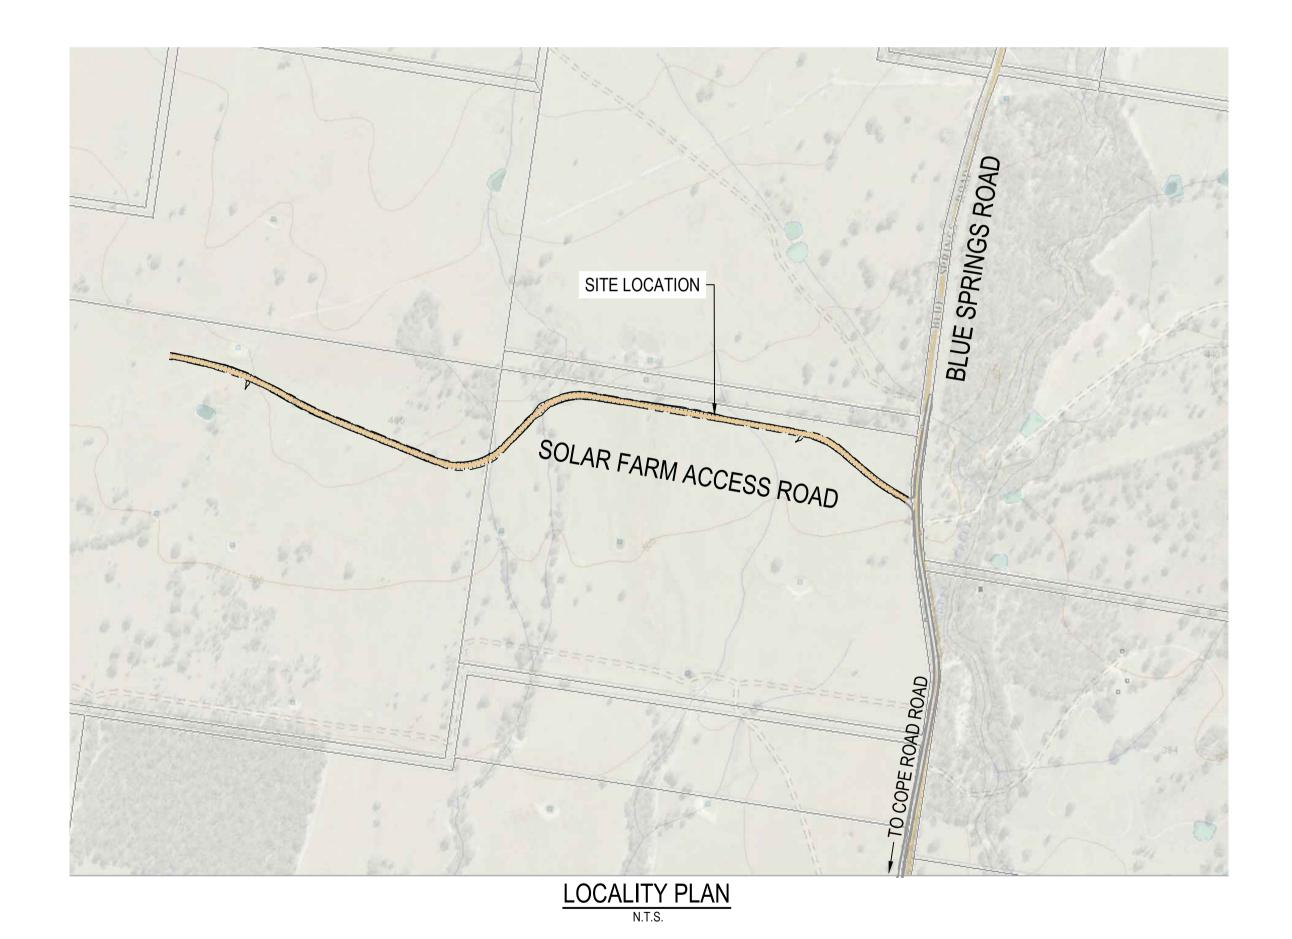

ACOR Consultants Pty Ltd Project Level 1. 54 Union Street STUBBO SOLAR FARM ACCESS ROAD Level 1, 54 Union Street Cooks Hill, Newcastle NSW 2300 T +61 2 4926 4811

 $\bigcirc$ 

FOR CONSTRUCTION

BLUE SPRINGS ROAD, STUBBO

Drawing Title COVER SHEET AND LOCALITY PLAN

| Drawn    | Date        | Date Scale A1 Q.A. Che |     | Q.A. Check | Date |          |  |
|----------|-------------|------------------------|-----|------------|------|----------|--|
| MDM      | APR 2022    | N.T.S.                 |     | GPC        | 14   | 14 11 22 |  |
| Designed | Project No. |                        | - 0 | Dwg. No.   |      | Issue    |  |
| BG       | S NSW212453 |                        |     | C201-001   |      | 01       |  |
|          |             |                        |     |            |      |          |  |