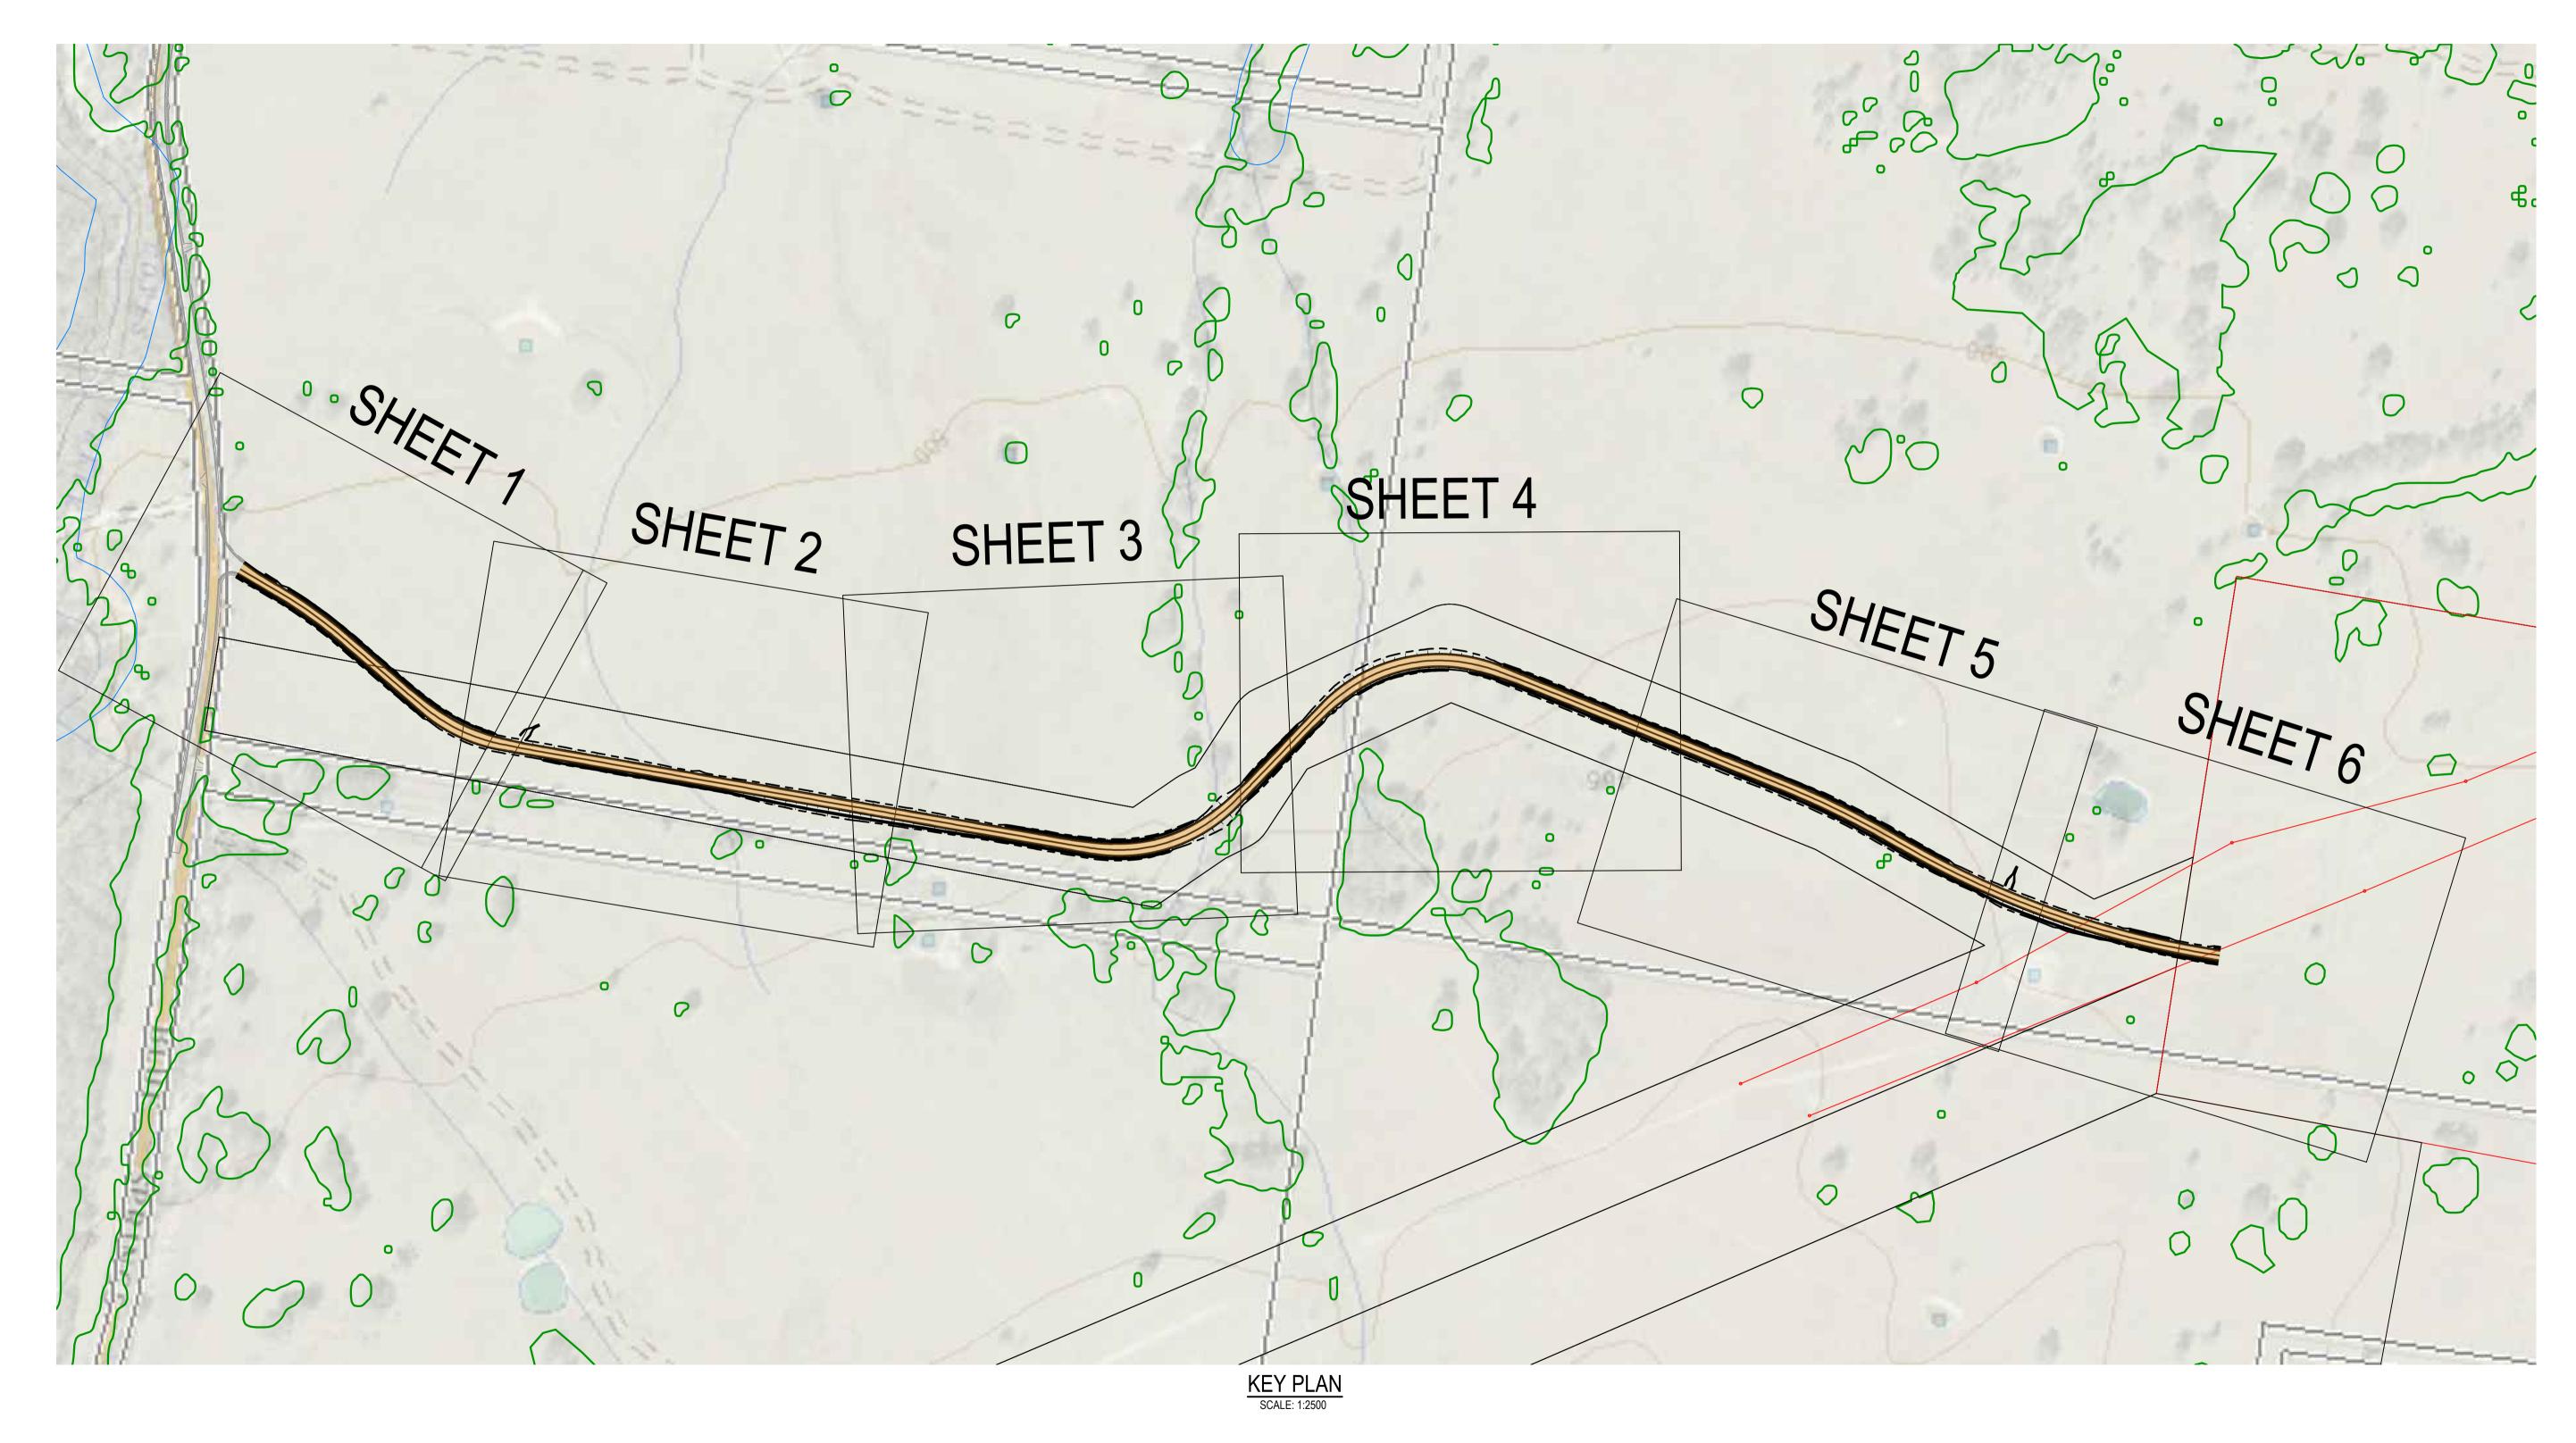

UPC AC Renewables

ACOR Consultants Pty Ltd Level 1, 54 Union Street Cooks Hill, Newcastle NSW 2300 T +61 2 4926 4811 ACOR Consultants Pty Ltd STUBBO SOLAR FARM ACCESS ROAD BLUE SPRINGS ROAD, STUBBO

FOR CONSTRUCTION

| Drawing Title<br>KEY PLAN |                       |                   |    |                      |    |                |
|---------------------------|-----------------------|-------------------|----|----------------------|----|----------------|
| Drawn<br>MDM              | Date<br>APR 2022      | Scale A<br>1:2500 | \1 | Q.A. Check           | 14 | Date<br>.11.22 |
| Designed<br>BG            | Project No. NSW212453 |                   |    | Dwg. No.<br>C201-201 |    | lssue<br>01    |