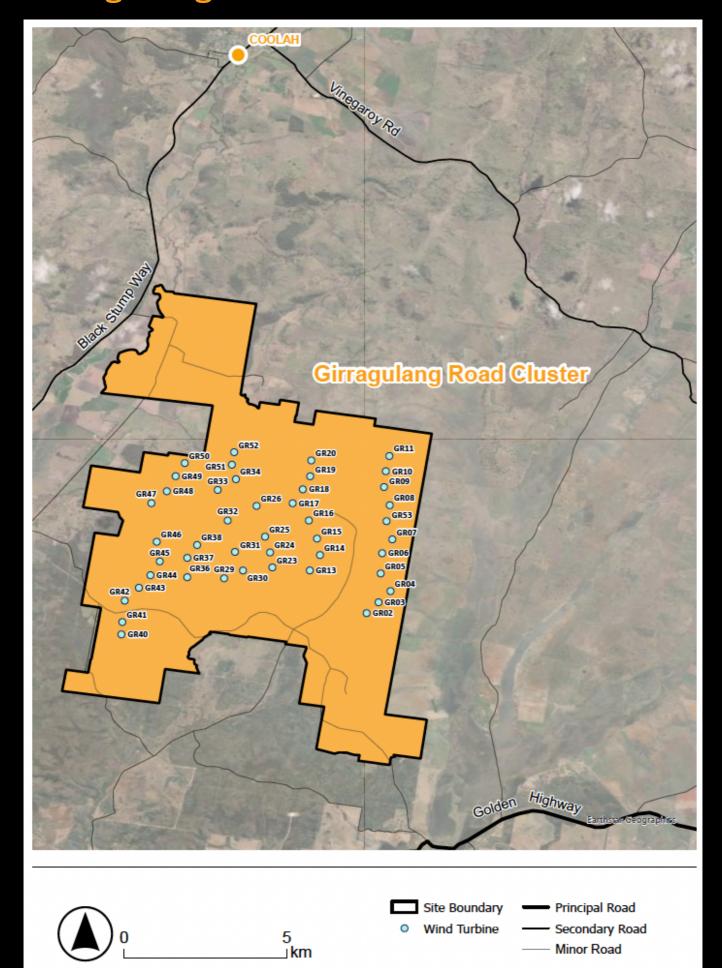

## Girragulang Road Cluster

Girragulang Road cluster is located south of Coolah and north of the Golden Highway.

The cluster contains 45 turbines, internal access tracks, the central substation for the project as well as underground electrical reticulation connecting the turbines to the substation. Overhead transmission from this cluster exports the electricity from the central substation via the CWO-REZ infrastructure.

## Girragulang Road Cluster