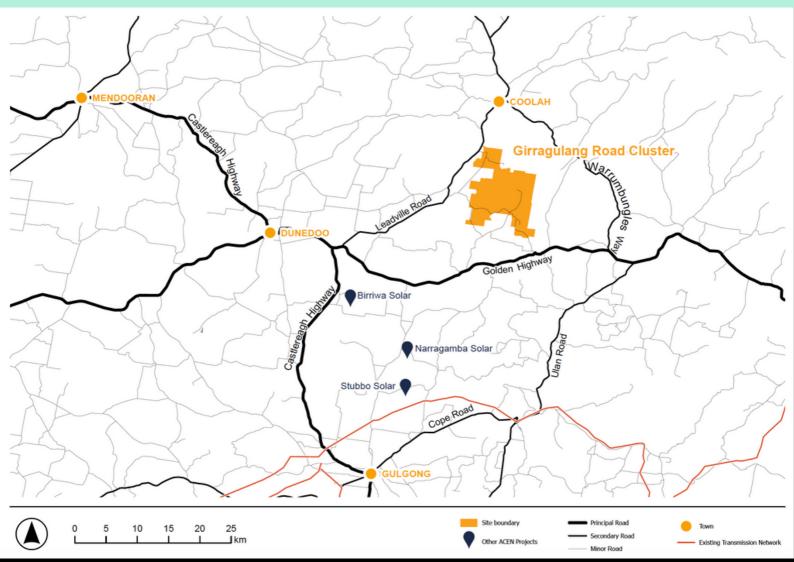

## Girragulang Road Cluster

Girragulang Road cluster is located south of Coolah and north of the Golden Highway.

The cluster contains 45 turbines, internal access tracks, the central substation for the project as well as underground electrical reticulation connecting the turbines to the substation. Overhead transmission from this cluster exports the electricity from the central substation via the CWO-REZ infrastructure.