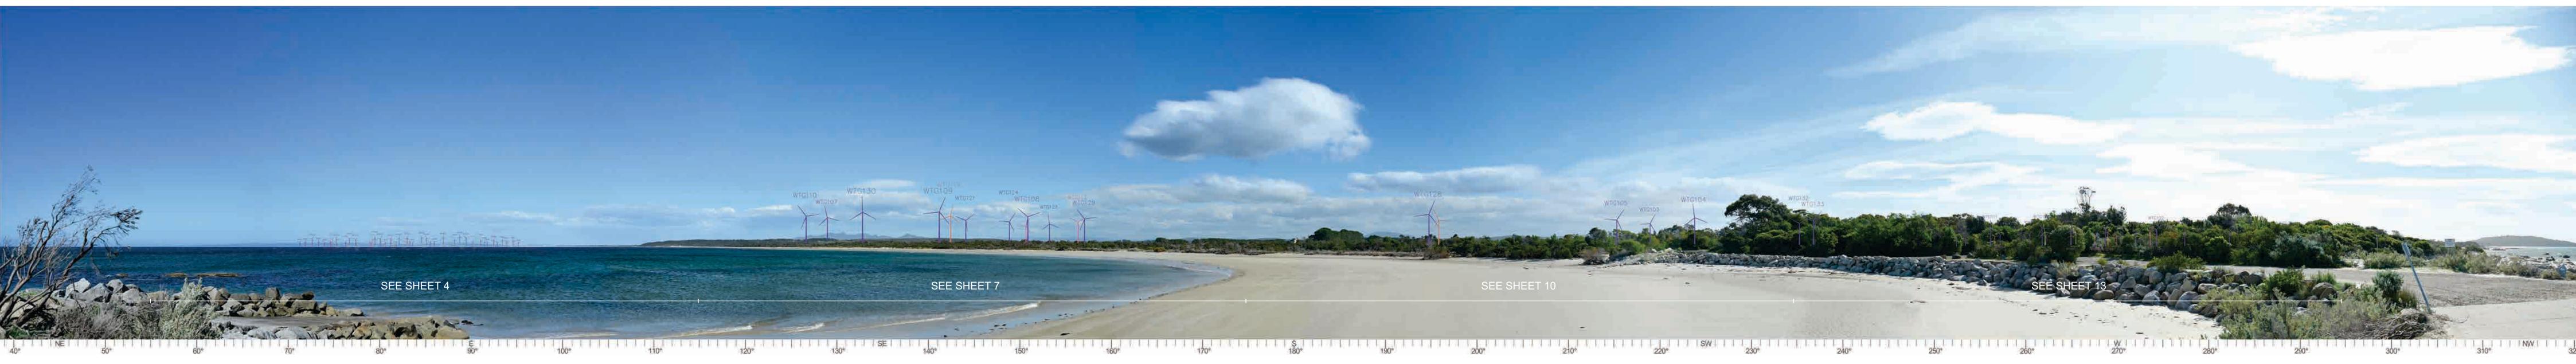

CAMERA LENS Co-Ords Camera Height DATE

NIKON Z9 60mm GPS 55G 565274.17 m E, 5474837.59 m S 1.7m 28.10.2024

Proje Da

| ect: | North East Wind |
|------|-----------------|
| te:  | 4.03.2025       |