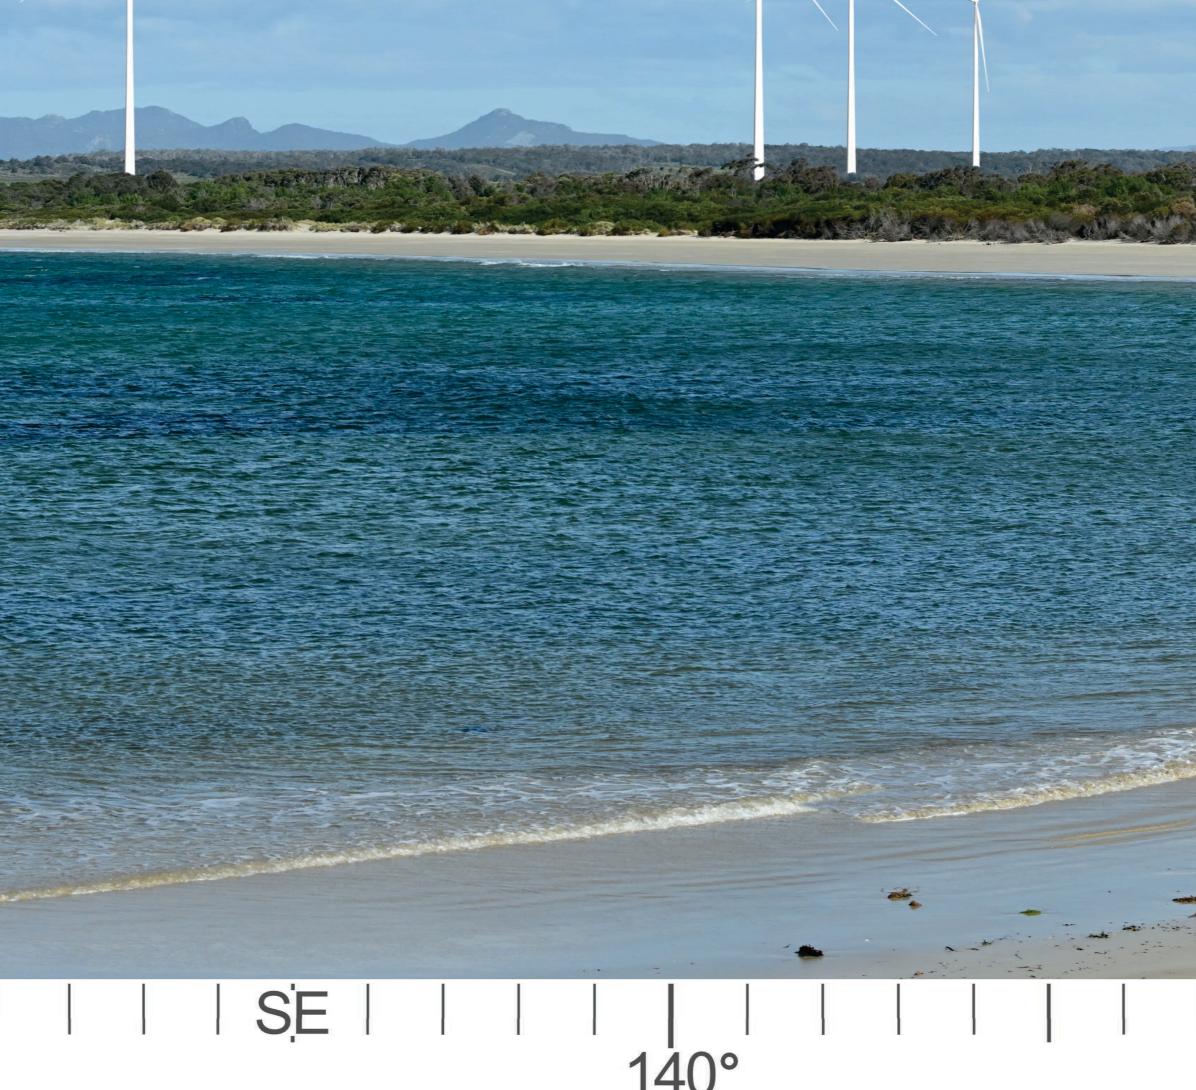

This photomontage has been prepared based on the indicative WTG Layout 18 Nov 2024. The Wind Farm development is not final and subject to change

## WIREFRAME

Camera Height DATE

NIKON Z9 GPS 55G 565274.17 m E, 5474837.59 m S 1.7m 28.10.2024

Project:

This photomontage has been prepared based on the indicative WTG Layout 18 Nov 2024. The Wind Farm development is not final and subject to change