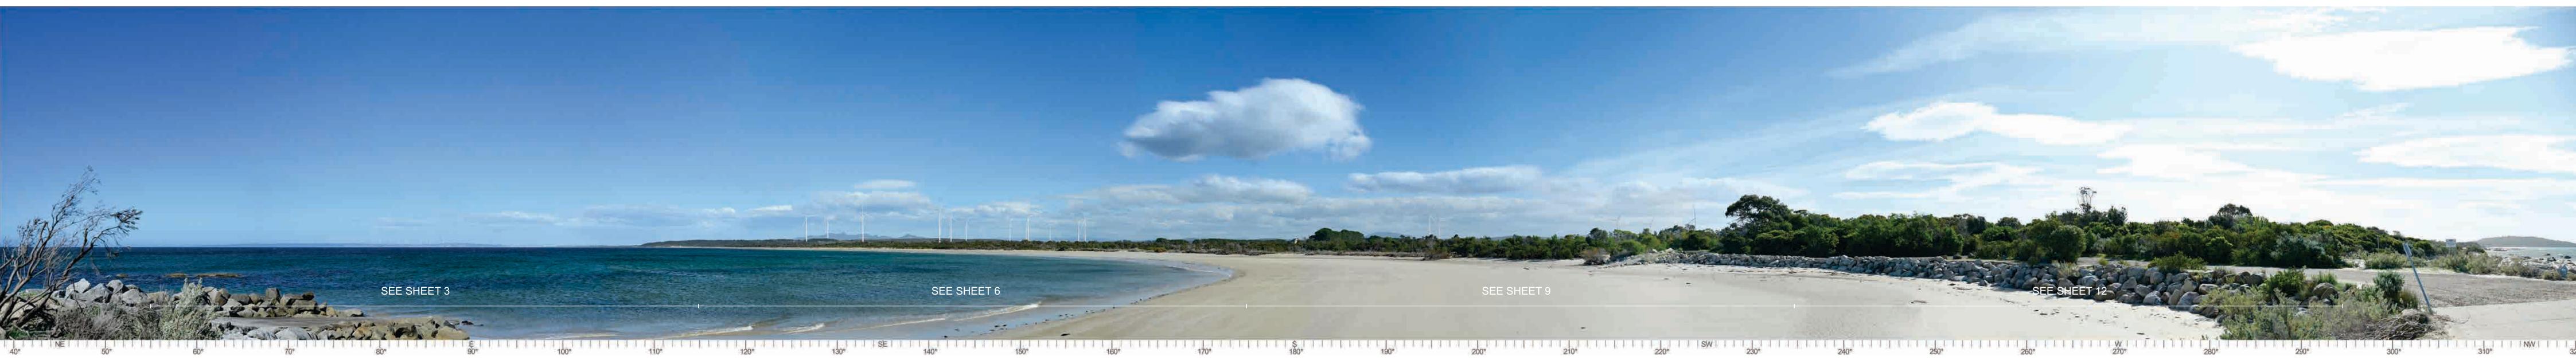

90°

DATE

GPS 55G 565274.17 m E, 5474837.59 m S 1.7m 28.10.2024

100°

Project: Date:

This photomontage has been prepared based on the indicative WTG Layout 18 Nov 2024. The Wind Farm development is not final and subject to change

CAMERA LENS Co-Ords Camera Height DATE

NIKON Z9 60mm GPS 55G 565274.17 m E, 5474837.59 m S 1.7m 28.10.2024

Proje Da

| ect: | North East Wind |
|------|-----------------|
| te:  | 4.03.2025       |