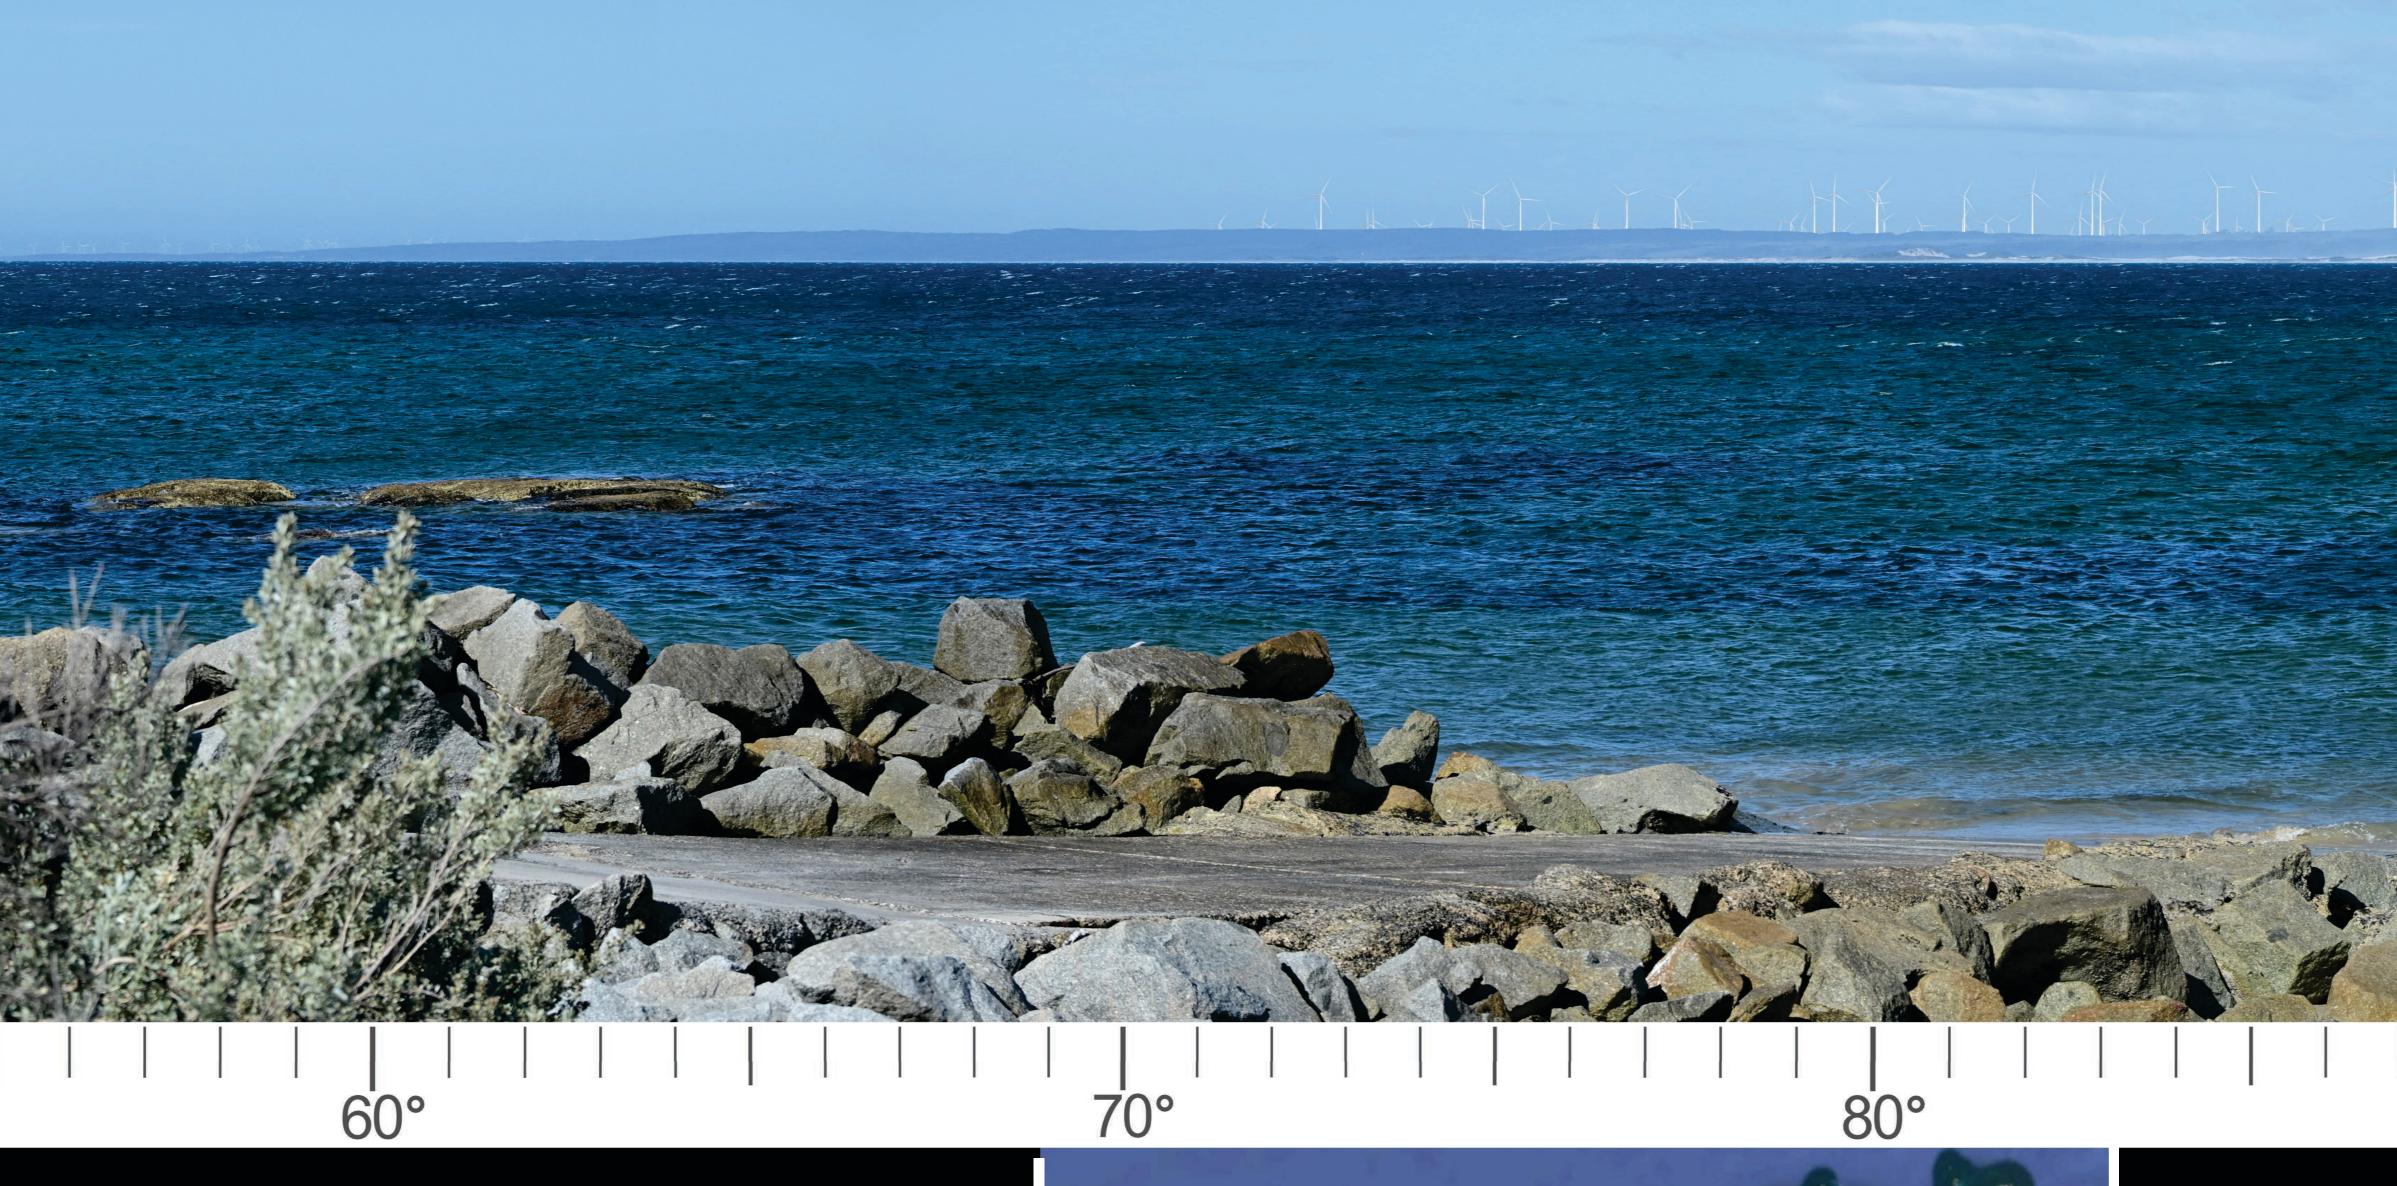

#### EXISTING VIEW

90°

DATE

GPS 55G 565274.17 m E, 5474837.59 m S 1.7m 28.10.2024

100°

Project: Date:

This photomontage has been prepared based on the indicative WTG Layout 18 Nov 2024. The Wind Farm development is not final and subject to change