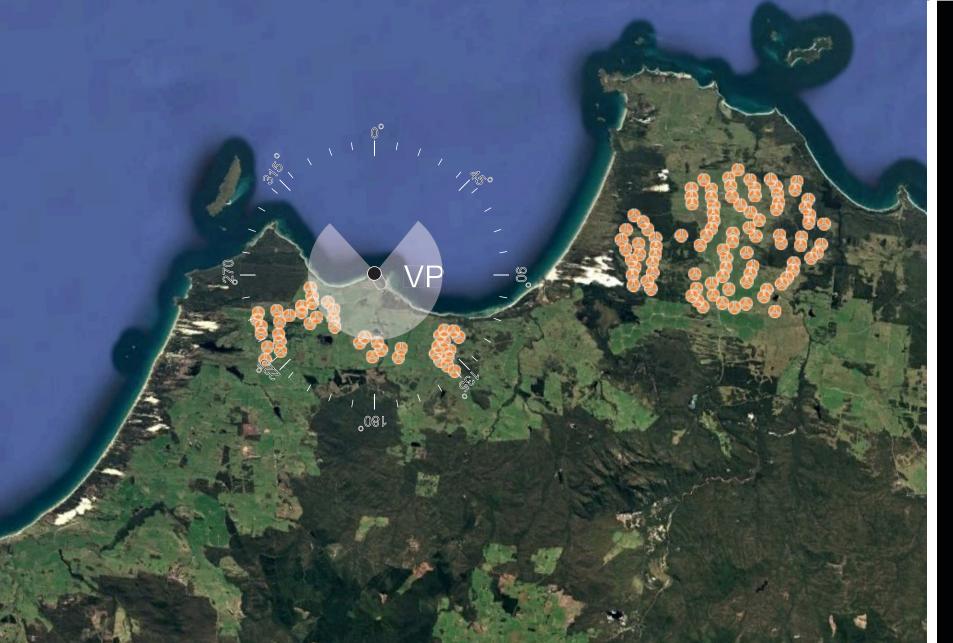

This photomontage has been prepared based on the indicative WTG Layout 18 Nov 2024. The Wind Farm development is not final and subject to change

#### EXISTING VIEW

### PHOTOMONTAGE

## WIREFRAME

Camera Height DATE

NIKON Z9 GPS 55G 565274.17 m E, 5474837.59 m S 1.7m 28.10.2024

Project:

This photomontage has been prepared based on the indicative WTG Layout 18 Nov 2024. The Wind Farm development is not final and subject to change