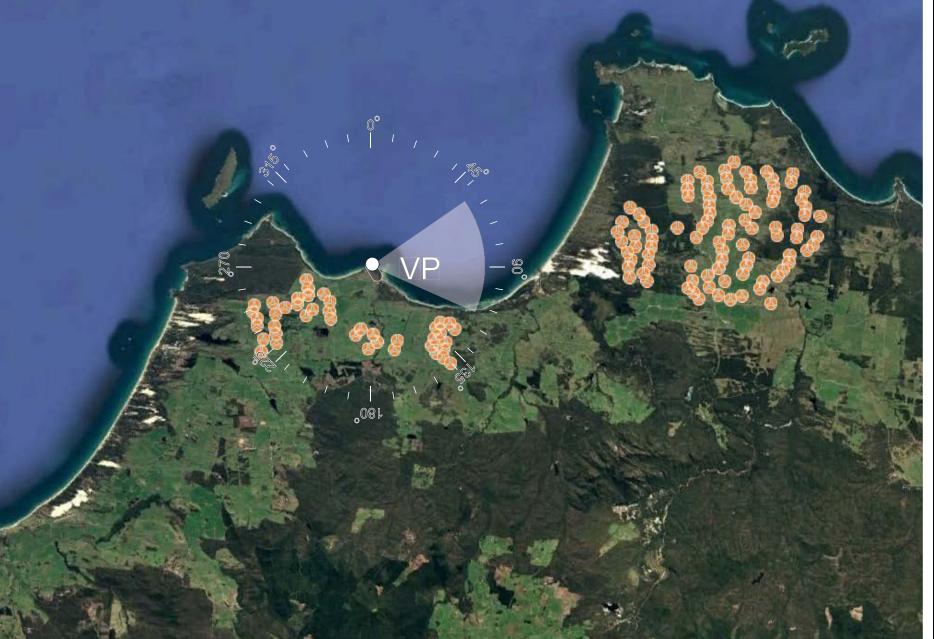

This photomontage has been prepared based on the indicative WTG Layout 18 Nov 2024. The Wind Farm development is not final and subject to change

#### EXISTING VIEW

### PHOTOMONTAGE

## WIREFRAME

Camera Height DATE

NIKON Z9 GPS 55G 565274.17 m E, 5474837.59 m S 1.7m 28.10.2024

Project:

This photomontage has been prepared based on the indicative WTG Layout 18 Nov 2024. The Wind Farm development is not final and subject to change