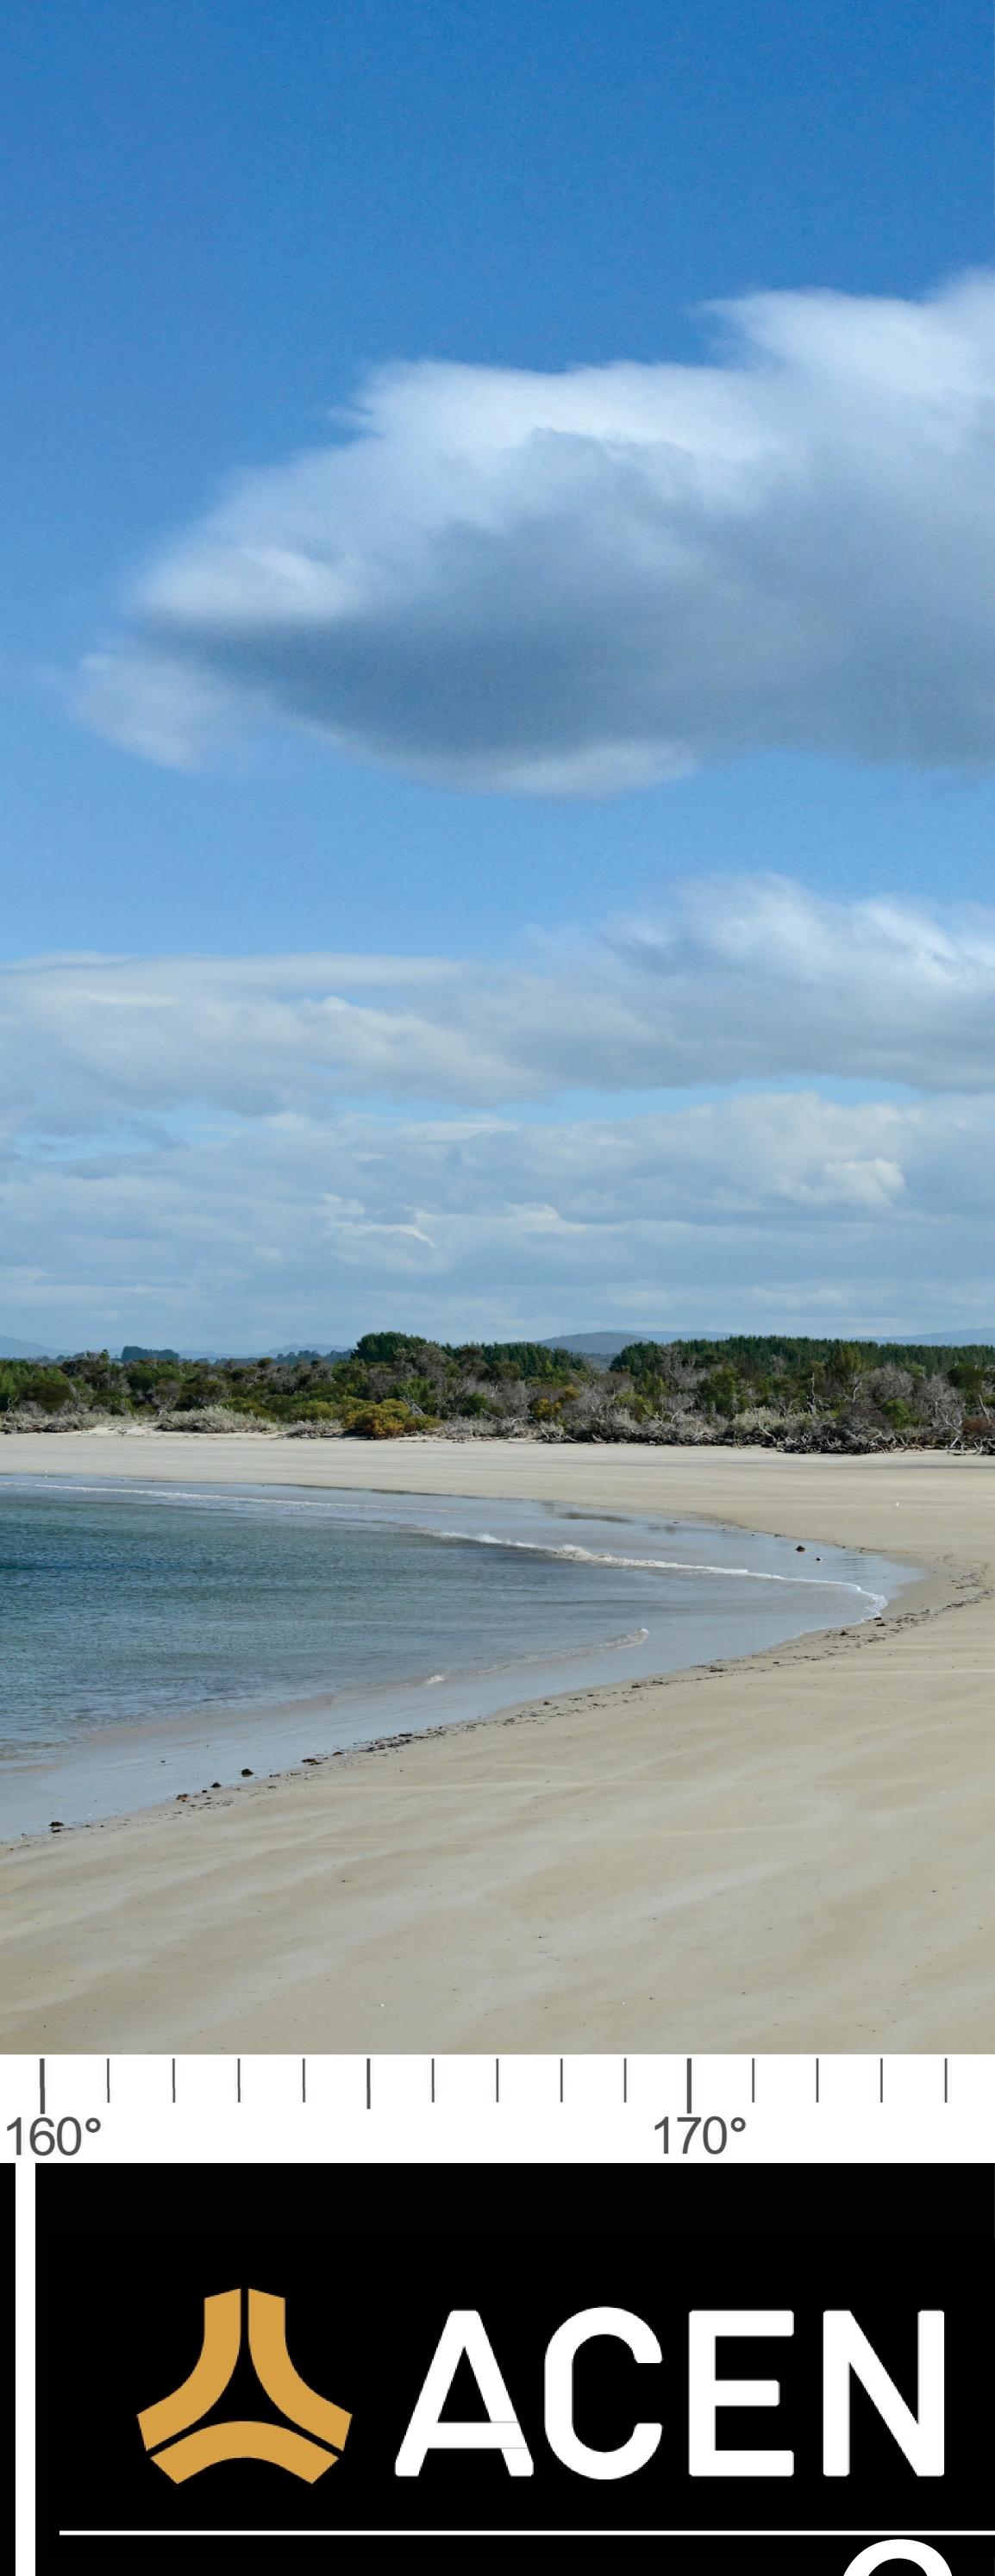

This photomontage has been prepared based on the indicative WTG Layout 18 Nov 2024. The Wind Farm development is not final and subject to change

## WIREFRAME

Camera Height DATE

NIKON Z9 GPS 55G 565274.17 m E, 5474837.59 m S 1.7m 28.10.2024

Project:

This photomontage has been prepared based on the indicative WTG Layout 18 Nov 2024. The Wind Farm development is not final and subject to change